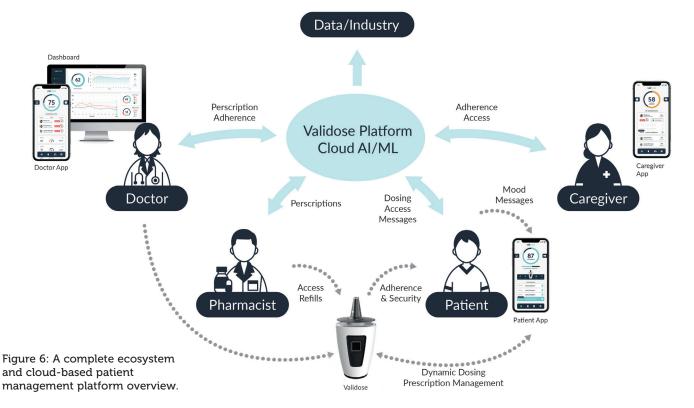

To complete the ecosystem, a cloudbased patient management platform was established (Figure 6), which aims to give physicians real-time insight into large patient populations such as indication interactions, medication type or concentration, patient adherence and prescription tracking. The platform aggregates patient data over time and at scale, giving the provider's office granular monitoring of patient-care quality and outcome over the entire course of their treatment. The quantitative data can then be matched with qualitative feedback from caregivers, providers and patients themselves to get a holistic picture of the patient's perceived and observed progress.