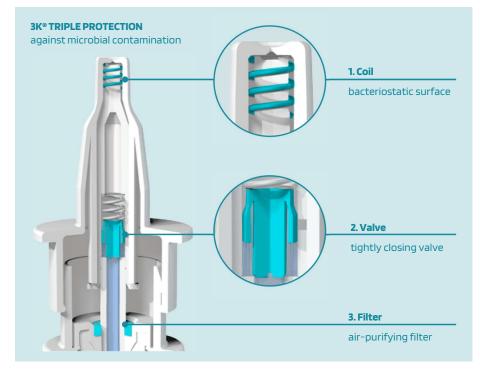

### THE RIGHT PUMP SYSTEM IN THE RIGHT DEVICE

The combined approach of Validose, Aero Pump and URSATEC allows optimisation of existing products by the use of precise metering pumps for preserved products from Aero Pump, with a toolbox of adjustments to fit the device to the existing product and the opportunity to either develop new products or switch the current product to a preservative-free application to enhance patients' application experience. One of the crucial considerations during the development of nasal dosage applications is to offer the possibility of avoiding preservatives, wherever possible, as per the majority of global healthcare authorities' recommendations.5 That is why the patented 3K®-nasal dosage system and the COMFORT® airless systems were invented. The 3k<sup>®</sup> system is a "non-airless" dosing pump that is used for the delivery of liquid pharmaceutical and medical preparations with triple protection technology against microbial contamination (Figure 3):

- 1. Coil with a bacteriostatic surface
- 2. Microbial tightly closing valve

3. Air-purifying filter.

Figure 3: The triple protection technology of the 3k Pump®.

Figure 4: The synergistic approach of pump device and digital augmentation.

| 9.41 Validose                           | valioose        | Validose                                                                                                                                                                                                                                                                                                                                                                                                                                                                                                                                                                                                                                                                                                                                                                                                                                                                                                                                                                                                                                                                                                                                                                                                                                                                                                                                                                                                                                                                                                                                                                                                                                                                                                                                                                                                                                                                                                                                                                                                                                                                                                                                                                                                                                                                                                                                                                                                                                                                                                                                                                                                                                                                                                                                                                                                                                                                                                                    | valibose                    |
|-----------------------------------------|-----------------|-----------------------------------------------------------------------------------------------------------------------------------------------------------------------------------------------------------------------------------------------------------------------------------------------------------------------------------------------------------------------------------------------------------------------------------------------------------------------------------------------------------------------------------------------------------------------------------------------------------------------------------------------------------------------------------------------------------------------------------------------------------------------------------------------------------------------------------------------------------------------------------------------------------------------------------------------------------------------------------------------------------------------------------------------------------------------------------------------------------------------------------------------------------------------------------------------------------------------------------------------------------------------------------------------------------------------------------------------------------------------------------------------------------------------------------------------------------------------------------------------------------------------------------------------------------------------------------------------------------------------------------------------------------------------------------------------------------------------------------------------------------------------------------------------------------------------------------------------------------------------------------------------------------------------------------------------------------------------------------------------------------------------------------------------------------------------------------------------------------------------------------------------------------------------------------------------------------------------------------------------------------------------------------------------------------------------------------------------------------------------------------------------------------------------------------------------------------------------------------------------------------------------------------------------------------------------------------------------------------------------------------------------------------------------------------------------------------------------------------------------------------------------------------------------------------------------------------------------------------------------------------------------------------------------------|-----------------------------|
|                                         |                 |                                                                                                                                                                                                                                                                                                                                                                                                                                                                                                                                                                                                                                                                                                                                                                                                                                                                                                                                                                                                                                                                                                                                                                                                                                                                                                                                                                                                                                                                                                                                                                                                                                                                                                                                                                                                                                                                                                                                                                                                                                                                                                                                                                                                                                                                                                                                                                                                                                                                                                                                                                                                                                                                                                                                                                                                                                                                                                                             | MY CONNECTIONS              |
| o (87) 🗖                                |                 |                                                                                                                                                                                                                                                                                                                                                                                                                                                                                                                                                                                                                                                                                                                                                                                                                                                                                                                                                                                                                                                                                                                                                                                                                                                                                                                                                                                                                                                                                                                                                                                                                                                                                                                                                                                                                                                                                                                                                                                                                                                                                                                                                                                                                                                                                                                                                                                                                                                                                                                                                                                                                                                                                                                                                                                                                                                                                                                             | Bandy Lee Descret 30        |
|                                         | S 15            |                                                                                                                                                                                                                                                                                                                                                                                                                                                                                                                                                                                                                                                                                                                                                                                                                                                                                                                                                                                                                                                                                                                                                                                                                                                                                                                                                                                                                                                                                                                                                                                                                                                                                                                                                                                                                                                                                                                                                                                                                                                                                                                                                                                                                                                                                                                                                                                                                                                                                                                                                                                                                                                                                                                                                                                                                                                                                                                             |                             |
|                                         | ADHERENCE       |                                                                                                                                                                                                                                                                                                                                                                                                                                                                                                                                                                                                                                                                                                                                                                                                                                                                                                                                                                                                                                                                                                                                                                                                                                                                                                                                                                                                                                                                                                                                                                                                                                                                                                                                                                                                                                                                                                                                                                                                                                                                                                                                                                                                                                                                                                                                                                                                                                                                                                                                                                                                                                                                                                                                                                                                                                                                                                                             | 12:00 pm 1 spray citalopram |
| INTERCOMPLITE - IN DATE LIFT            | ADHERENCE RISK  | MY CONNECTIONS                                                                                                                                                                                                                                                                                                                                                                                                                                                                                                                                                                                                                                                                                                                                                                                                                                                                                                                                                                                                                                                                                                                                                                                                                                                                                                                                                                                                                                                                                                                                                                                                                                                                                                                                                                                                                                                                                                                                                                                                                                                                                                                                                                                                                                                                                                                                                                                                                                                                                                                                                                                                                                                                                                                                                                                                                                                                                                              | 4:00 pm 1 spray citalopram  |
|                                         | NORVIS BOX      | Randy Lee                                                                                                                                                                                                                                                                                                                                                                                                                                                                                                                                                                                                                                                                                                                                                                                                                                                                                                                                                                                                                                                                                                                                                                                                                                                                                                                                                                                                                                                                                                                                                                                                                                                                                                                                                                                                                                                                                                                                                                                                                                                                                                                                                                                                                                                                                                                                                                                                                                                                                                                                                                                                                                                                                                                                                                                                                                                                                                                   | ROO pm 2 sprays citalopram  |
| * <b>-</b> 🗍 • 0                        | 03,160 CC1 HIGH | calopram, tomptony Hoch Risk                                                                                                                                                                                                                                                                                                                                                                                                                                                                                                                                                                                                                                                                                                                                                                                                                                                                                                                                                                                                                                                                                                                                                                                                                                                                                                                                                                                                                                                                                                                                                                                                                                                                                                                                                                                                                                                                                                                                                                                                                                                                                                                                                                                                                                                                                                                                                                                                                                                                                                                                                                                                                                                                                                                                                                                                                                                                                                | Cindy Schmit                |
|                                         | NOR55 83        |                                                                                                                                                                                                                                                                                                                                                                                                                                                                                                                                                                                                                                                                                                                                                                                                                                                                                                                                                                                                                                                                                                                                                                                                                                                                                                                                                                                                                                                                                                                                                                                                                                                                                                                                                                                                                                                                                                                                                                                                                                                                                                                                                                                                                                                                                                                                                                                                                                                                                                                                                                                                                                                                                                                                                                                                                                                                                                                             |                             |
| IS SEPTEMBER 2000                       | 07 💦 MED        | 12:00 pm 1 spray citalopram (X)<br>4:00 pm 1 spray citalopram (X)                                                                                                                                                                                                                                                                                                                                                                                                                                                                                                                                                                                                                                                                                                                                                                                                                                                                                                                                                                                                                                                                                                                                                                                                                                                                                                                                                                                                                                                                                                                                                                                                                                                                                                                                                                                                                                                                                                                                                                                                                                                                                                                                                                                                                                                                                                                                                                                                                                                                                                                                                                                                                                                                                                                                                                                                                                                           |                             |
| 08.00 am 1 spray citalopram             | P00013 854      | stopper<br>stopper<br>stopper<br>stopper<br>stopper<br>stopper<br>stopper<br>stopper<br>stopper<br>stopper<br>stopper<br>stopper<br>stopper<br>stopper<br>stopper<br>stopper<br>stopper<br>stopper<br>stopper<br>stopper<br>stopper<br>stopper<br>stopper<br>stopper<br>stopper<br>stopper<br>stopper<br>stopper<br>stopper<br>stopper<br>stopper<br>stopper<br>stopper<br>stopper<br>stopper<br>stopper<br>stopper<br>stopper<br>stopper<br>stopper<br>stopper<br>stopper<br>stopper<br>stopper<br>stopper<br>stopper<br>stopper<br>stopper<br>stopper<br>stopper<br>stopper<br>stopper<br>stopper<br>stopper<br>stopper<br>stopper<br>stopper<br>stopper<br>stopper<br>stopper<br>stopper<br>stopper<br>stopper<br>stopper<br>stopper<br>stopper<br>stopper<br>stopper<br>stopper<br>stopper<br>stopper<br>stopper<br>stopper<br>stopper<br>stopper<br>stopper<br>stopper<br>stopper<br>stopper<br>stopper<br>stopper<br>stopper<br>stopper<br>stopper<br>stopper<br>stopper<br>stopper<br>stopper<br>stopper<br>stopper<br>stopper<br>stopper<br>stopper<br>stopper<br>stopper<br>stopper<br>stopper<br>stopper<br>stopper<br>stopper<br>stopper<br>stopper<br>stopper<br>stopper<br>stopper<br>stopper<br>stopper<br>stopper<br>stopper<br>stopper<br>stopper<br>stopper<br>stopper<br>stopper<br>stopper<br>stopper<br>stopper<br>stopper<br>stopper<br>stopper<br>stopper<br>stopper<br>stopper<br>stopper<br>stopper<br>stopper<br>stopper<br>stopper<br>stopper<br>stopper<br>stopper<br>stopper<br>stopper<br>stopper<br>stopper<br>stopper<br>stopper<br>stopper<br>stopper<br>stopper<br>stopper<br>stopper<br>stopper<br>stopper<br>stopper<br>stopper<br>stopper<br>stopper<br>stopper<br>stopper<br>stopper<br>stopper<br>stopper<br>stopper<br>stopper<br>stopper<br>stopper<br>stopper<br>stopper<br>stopper<br>stopper<br>stopper<br>stopper<br>stopper<br>stopper<br>stopper<br>stopper<br>stopper<br>stopper<br>stopper<br>stopper<br>stopper<br>stopper<br>stopper<br>stopper<br>stopper<br>stopper<br>stopper<br>stopper<br>stopper<br>stopper<br>stopper<br>stopper<br>stopper<br>stopper<br>stopper<br>stopper<br>stopper<br>stopper<br>stopper<br>stopper<br>stopper<br>stopper<br>stopper<br>stopper<br>stopper<br>stopper<br>stopper<br>stopper<br>stopper<br>stopper<br>stopper<br>stopper<br>stopper<br>stopper<br>stopper<br>stopper<br>stopper<br>stopper<br>stopper<br>stopper<br>stopper<br>stopper<br>stopper<br>stopper<br>stopper<br>stopper<br>stopper<br>stopper<br>stopper<br>stopper<br>stopper<br>stopper<br>stopper<br>stopper<br>stopper<br>stopper<br>stopper<br>stopper<br>stopper<br>stopper<br>stopper<br>stopper<br>stopper<br>stopper<br>stopper<br>stopper<br>stopper<br>stopper<br>stopper<br>stopper<br>stopper<br>stopper<br>stopper<br>stopper<br>stopper<br>stopper<br>stopper<br>stopper<br>stopper<br>stopper<br>stopper<br>stopper<br>stopper<br>stopper<br>stoppe | 8:00 pm 1 spray citalopram  |
| 12:00 pm 1 spray citalopram 🥑           | 12 (5) LOW      |                                                                                                                                                                                                                                                                                                                                                                                                                                                                                                                                                                                                                                                                                                                                                                                                                                                                                                                                                                                                                                                                                                                                                                                                                                                                                                                                                                                                                                                                                                                                                                                                                                                                                                                                                                                                                                                                                                                                                                                                                                                                                                                                                                                                                                                                                                                                                                                                                                                                                                                                                                                                                                                                                                                                                                                                                                                                                                                             | 4:00 pm 1 spray citalopram  |
| 4:00 pm 1 spray citalopram 🥥            | N09475 854      | Cindy Schmit All His His                                                                                                                                                                                                                                                                                                                                                                                                                                                                                                                                                                                                                                                                                                                                                                                                                                                                                                                                                                                                                                                                                                                                                                                                                                                                                                                                                                                                                                                                                                                                                                                                                                                                                                                                                                                                                                                                                                                                                                                                                                                                                                                                                                                                                                                                                                                                                                                                                                                                                                                                                                                                                                                                                                                                                                                                                                                                                                    | R00 am 2 sprays citalopram  |
| 8333 DOM<br>8.00 pm 2 sprays citalopram | 147 🕢 NO        | Osseph Kennedy                                                                                                                                                                                                                                                                                                                                                                                                                                                                                                                                                                                                                                                                                                                                                                                                                                                                                                                                                                                                                                                                                                                                                                                                                                                                                                                                                                                                                                                                                                                                                                                                                                                                                                                                                                                                                                                                                                                                                                                                                                                                                                                                                                                                                                                                                                                                                                                                                                                                                                                                                                                                                                                                                                                                                                                                                                                                                                              | Joseph Kennedy Decement 85  |
|                                         |                 | Concernant, Ampleony MED Bits                                                                                                                                                                                                                                                                                                                                                                                                                                                                                                                                                                                                                                                                                                                                                                                                                                                                                                                                                                                                                                                                                                                                                                                                                                                                                                                                                                                                                                                                                                                                                                                                                                                                                                                                                                                                                                                                                                                                                                                                                                                                                                                                                                                                                                                                                                                                                                                                                                                                                                                                                                                                                                                                                                                                                                                                                                                                                               |                             |
| ♠ û                                     |                 | 🔶 🔹 🚓 🔶                                                                                                                                                                                                                                                                                                                                                                                                                                                                                                                                                                                                                                                                                                                                                                                                                                                                                                                                                                                                                                                                                                                                                                                                                                                                                                                                                                                                                                                                                                                                                                                                                                                                                                                                                                                                                                                                                                                                                                                                                                                                                                                                                                                                                                                                                                                                                                                                                                                                                                                                                                                                                                                                                                                                                                                                                                                                                                                     | 🔶 🔶 📩 🔶                     |