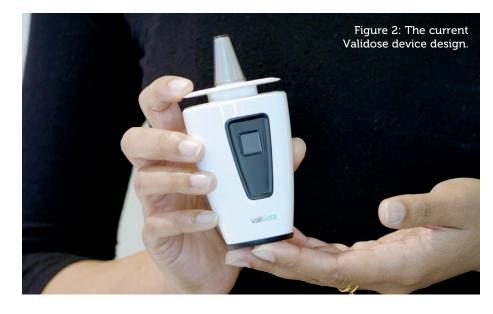

### TEAM UP FOR AN INTEGRATED SUPPLY CHAIN

The Validose system delivers scheduled medications based on an integrated but separately filled pump system. It can only be activated by the patient's fingerprint, which is detected by a sensor like that found on a smartphone. Fingerprint security is used to lock every single dose - ensuring that the right dose is delivered to the right person at the right time. Data about the dose is immediately shared with the physician's office. A set of security measures built into the design of both the hardware and software prevents patients taking extra doses or sharing one with a friend and, if the patient misses a dose, the device can alert the user, prompting him to check-in. It is a simple idea that could transform the delivery technology for a whole spectrum of potentially serious medications (Figure 2).