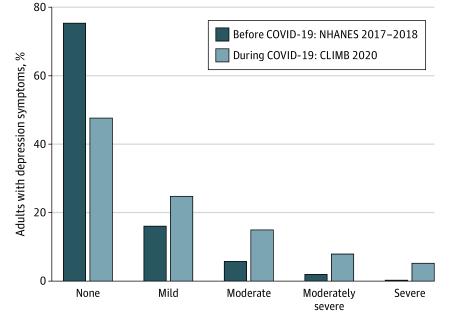

Figure 1: Depression symptoms in US adults before and during the covid-19 pandemic.

### Rouven Kraus

Head of Sales T: +49 6146 603 0 E: sales@aeropump.de

Aero Pump GmbH Dr-Ruben-Rausing-Str 5 65239 Hochheim Germany

www.aeropump.de

During the covid-19 pandemic, the prevalence of moderate-to-severe depression in the US increased more than threefold from 8.5% before covid-19 to 27.8% during covid-19 (Figure 1).<sup>3</sup> The estimated number of unreported cases is even worse.